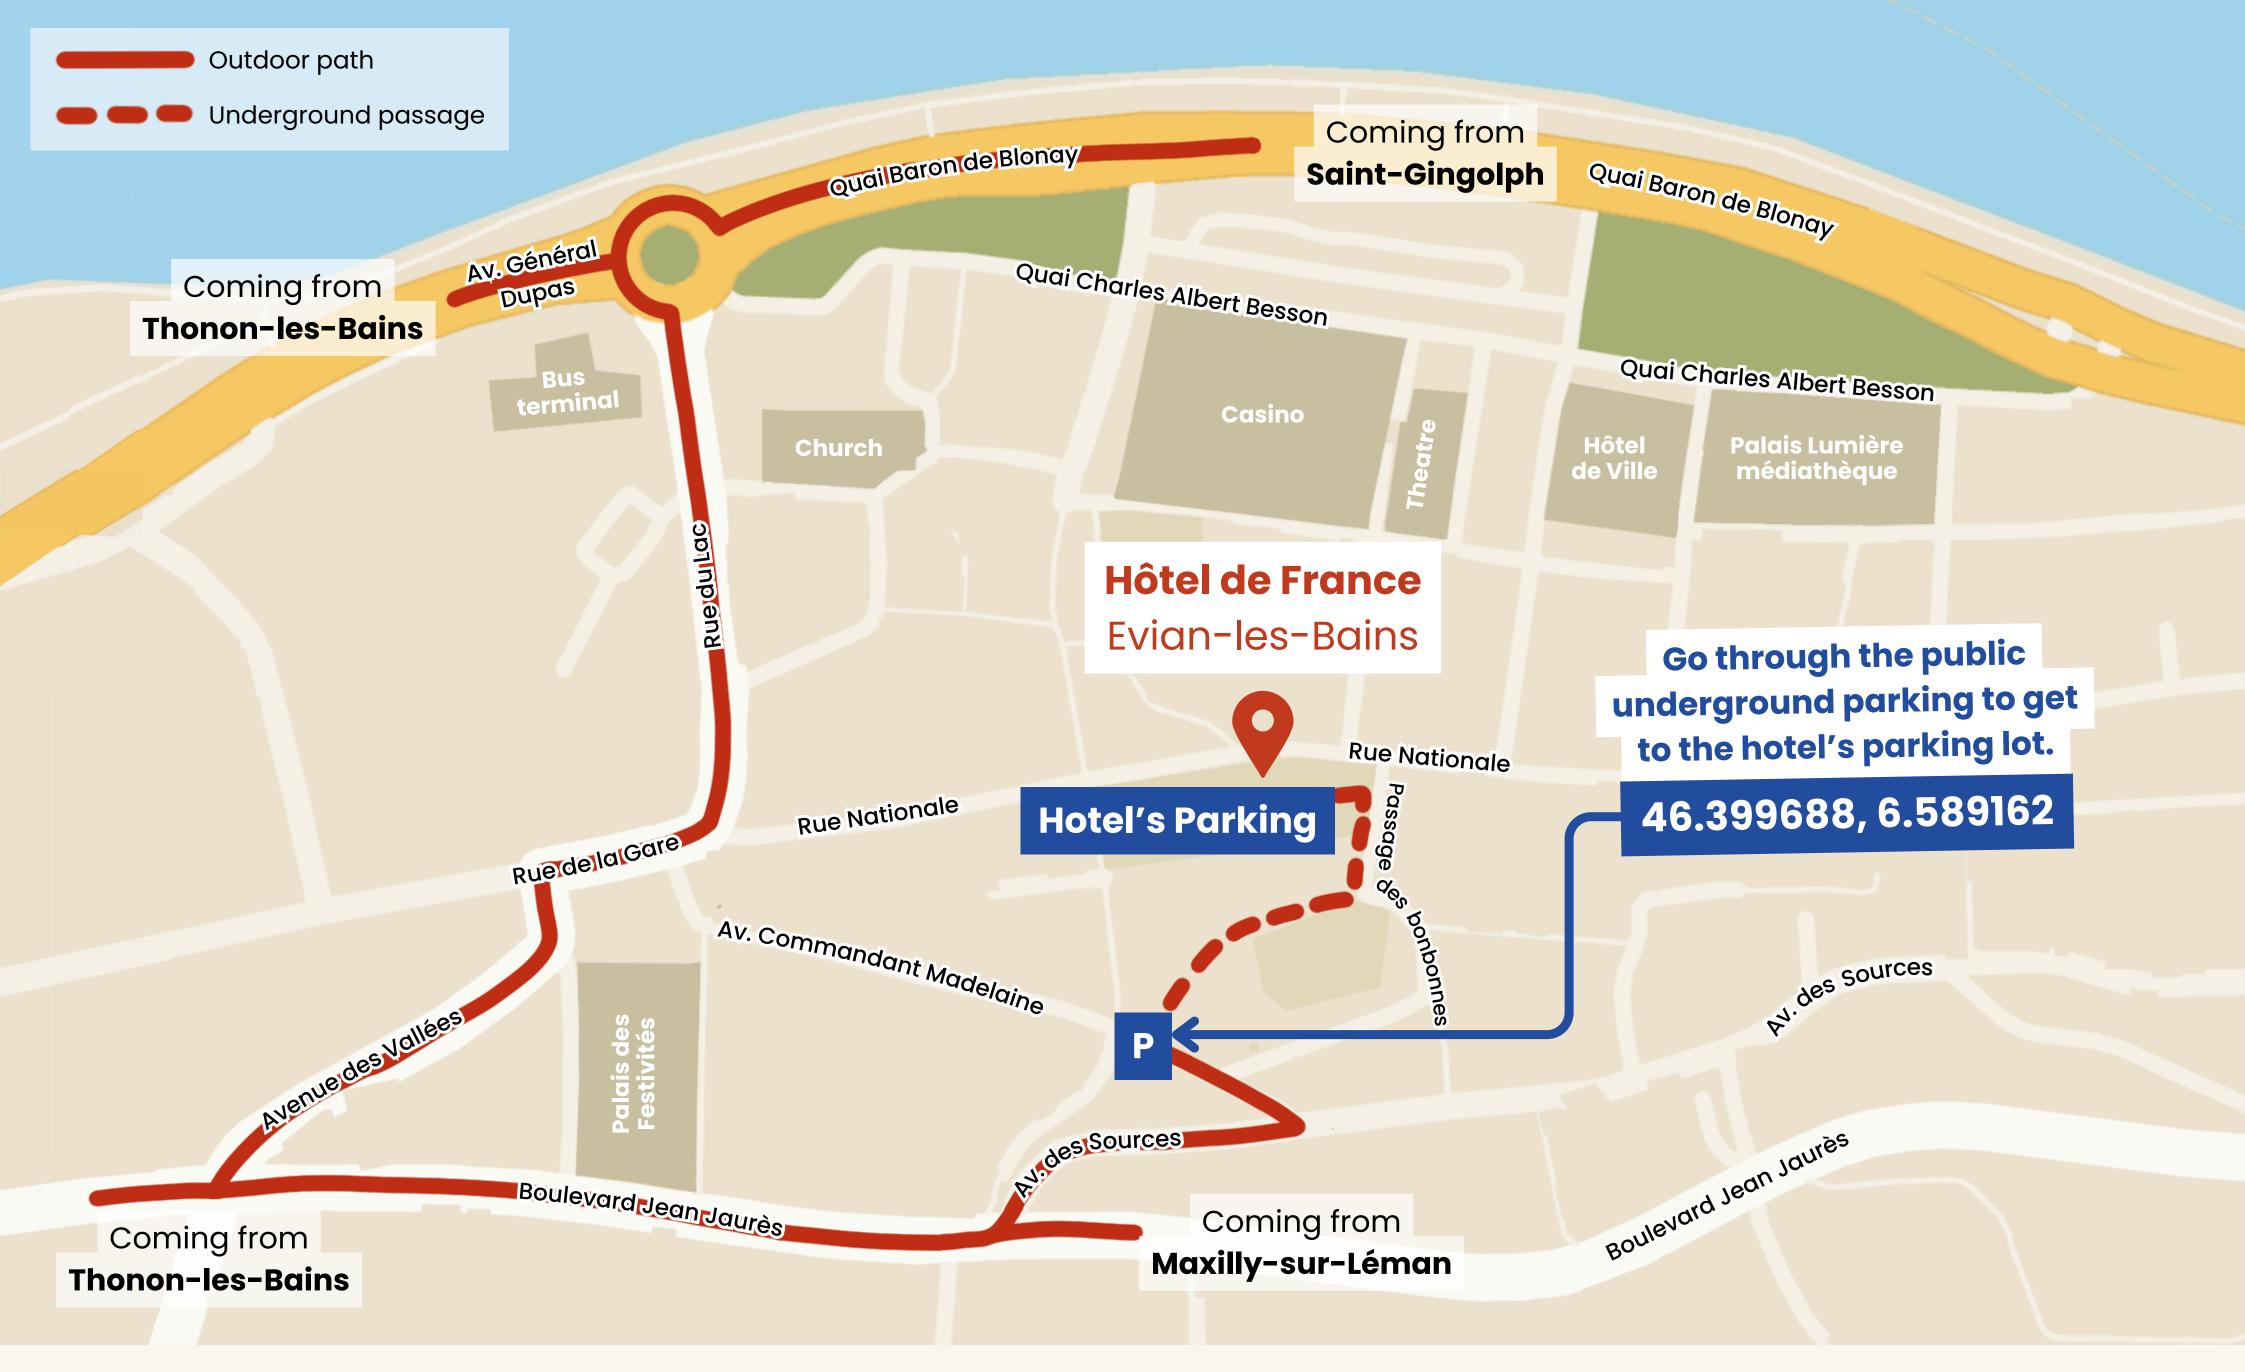

Hôtel de France is located on Rue Nationale, a <u>pedestrian street</u>. Please follow these directions to reach our private parking lot (free, no reservation required, subject to availability): head towards the public parking Parc du Centre (coordinates: 46.399688, 6.589162). Take a ticket and drive through the entire parking lot. At the exit, turn left, present your ticket at the terminal, and keep it. You can then park in our outdoor parking area.

Please respect the parking spaces: between two trees, two cars; next to the barrier, follow the fluorescent markings on the ground.

Go down the garden stairs to reach the reception.